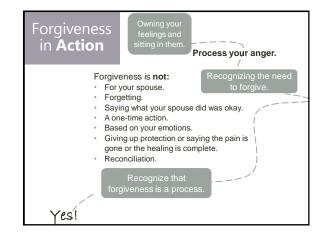

## Taking **Action** in Helping Create Boundaries

- •Prioritize self-care.
- Help them find their voice and express their feelings.
  Help them take responsibility for lies that may be present.
- Insignificance I don't matter. I don't have value or worth.
- Insecurity I am not okay just as I am.
- Safety I am unprotected. Can I be vulnerable?