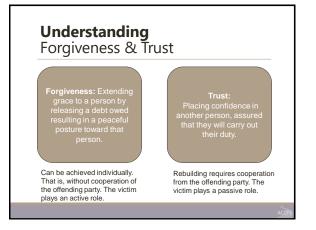

## **Sexual Betrayal**

Sexual Betrayal happens when a spouse breaks the trust of his/her spouse by engaging in intimate sexual activities with another person. These actions could be any of the following but are not limited to:

- · Pornography use
- Sexting
- Infidelity
- Adultery











## Taking **Action** in Helping Create Boundaries

- •Prioritize self-care.
- Help them find their voice and express their feelings.
  Help them take responsibility for lies that may be present.
- Insignificance I don't matter. I don't have value or worth.
- Insecurity I am not okay just as I am.
- Safety I am unprotected. Can I be vulnerable?