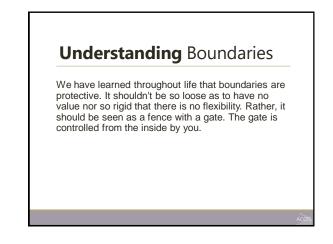

## Taking **Action** in Helping Create Boundaries

- •Prioritize self-care.
- Help them find their voice and express their feelings.
  Help them take responsibility for lies that may be present.
- Insignificance I don't matter. I don't have value or worth.
- Insecurity I am not okay just as I am.
- Safety I am unprotected. Can I be vulnerable?