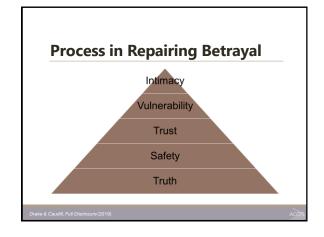

## **Sexual Betrayal**

Sexual Betrayal happens when a spouse breaks the trust of his/her spouse by engaging in intimate sexual activities with another person. These actions could be any of the following but are not limited to:

- · Pornography use
- Sexting
- Infidelity
- Adultery











## Taking **Action** in Helping Create Boundaries

- •Prioritize self-care.
- Help them find their voice and express their feelings.
  Help them take responsibility for lies that may be present.
- Insignificance I don't matter. I don't have value or worth.
- Insecurity I am not okay just as I am.
- Safety I am unprotected. Can I be vulnerable?