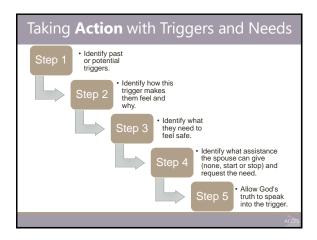

## Taking **Action** in Helping Create Boundaries

- •Prioritize self-care.
- Help them find their voice and express their feelings.
  Help them take responsibility for lies that may be present.
- Insignificance I don't matter. I don't have value or worth.
- Insecurity I am not okay just as I am.
- Safety I am unprotected. Can I be vulnerable?