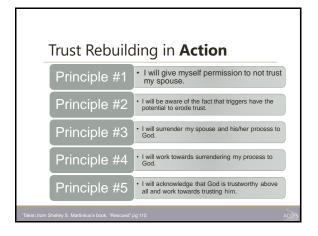

## **Sexual Betrayal**

Sexual Betrayal happens when a spouse breaks the trust of his/her spouse by engaging in intimate sexual activities with another person. These actions could be any of the following but are not limited to:

- · Pornography use
- Sexting
- Infidelity
- Adultery











## Taking **Action** in Helping Create Boundaries

- •Prioritize self-care.
- Help them find their voice and express their feelings.
  Help them take responsibility for lies that may be present.
- Insignificance I don't matter. I don't have value or worth.
- Insecurity I am not okay just as I am.
- Safety I am unprotected. Can I be vulnerable?