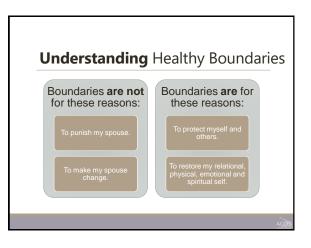

## Taking **Action** in Helping Create Boundaries

- •Prioritize self-care.
- Help them find their voice and express their feelings.
  Help them take responsibility for lies that may be present.
- Insignificance I don't matter. I don't have value or worth.
- Insecurity I am not okay just as I am.
- Safety I am unprotected. Can I be vulnerable?